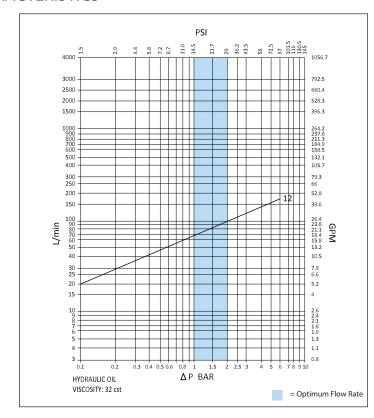

th no red rust in salt spray tests)
- Currently available in size 12 body
- Fitted with Nitrile seals

#### **FEATURES**

- Internal design allows the female half to always be depressurized when disconnected
- Male has built-in connect under pressure functionality
- Couplers are flat face and are designed to the ISO 16028
  Standard
- Low profile coupler design minimizes side loading
- Low cost replacement couplers



#### **SPECIFICATIONS**

- Operating temperatures (With Nitrile seals): -40°C (-40°F) to 106°C (223°F)
- Maximum working pressure 350 bar

## **APPLICATIONS**

- Quick change over of construction equipment attachments
- Skid steer loaders
- Track loaders
- Excavators
- Compact loaders
- Utility vehicles

#### ORDER CODES



## **DRAWING**



## PRESSURE DROP CHARACTERISTICS