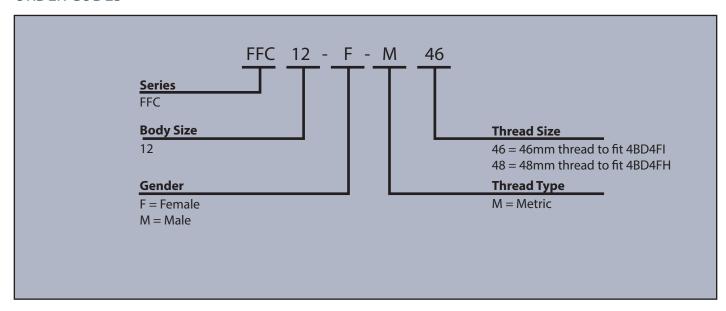

e carbon steel with zinc nickel plating (1200 hours with no red rust in salt spray tests)
- Currently available in size 12 body
- Fitted with Nitrile seals

#### **FEATURES**

- Internal design allows the female half to always be depressurized when disconnected
- Male has built-in connect under pressure functionality
- Couplers are flat face and are designed to the ISO 16028
  Standard
- Low profile coupler design minimizes side loading
- Low cost replacement couplers



#### **SPECIFICATIONS**

- Operating temperatures (With Nitrile seals): -40°C (-40°F) to 106°C (223°F)
- Maximum working pressure 350 bar

## **APPLICATIONS**

- Quick change over of construction equipment attachments
- Skid steer loaders
- Track loaders
- Excavators
- Compact loaders
- Utility vehicles

#### ORDER CODES



## **DRAWING**



## PRESSURE DROP CHARACTERISTICS