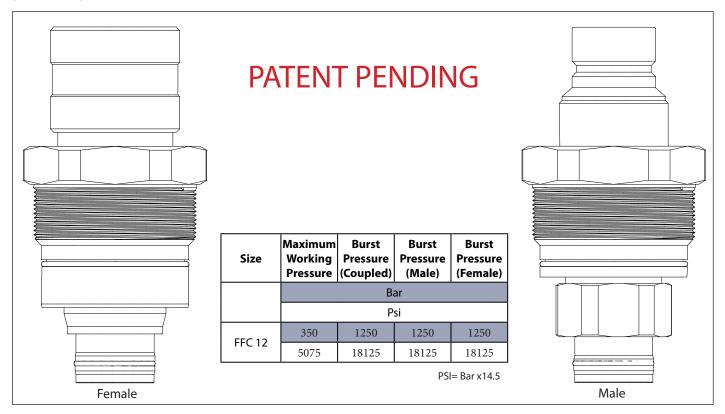

h zinc nickel plating (1200 hours with no red rust in salt spray tests)
- Currently available in size 12 body
- Fitted with Nitrile seals

#### **FEATURES**

- Internal design allows the female half to always be depressurized when disconnected
- Male has built-in connect under pressure functionality
- Couplers are flat face and are designed to the ISO 16028
  Standard
- Low profile coupler design minimizes side loading
- Low cost replacement couplers



#### **SPECIFICATIONS**

- Operating temperatures (With Nitrile seals): -40°C (-40°F) to 106°C (223°F)
- Maximum working pressure 350 bar

## **APPLICATIONS**

- Quick change over of construction equipment attachments
- Skid steer loaders
- Track loaders
- Excavators
- Compact loaders
- Utility vehicles

#### ORDER CODES



## **DRAWING**



## PRESSURE DROP CHARACTERISTICS