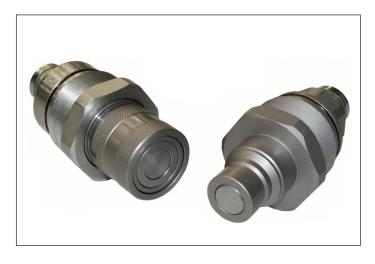

#### INTRODUCTION

Holmbury's FFC Series is a replacement flat face cartridge coupler for the Faster 4BD4FH and 4BD4FI blocks. The FFC Series is designed for the quick changeover of hydraulic attachments for skid steer loaders, compact loaders, backhoe loaders and compact utility vehicles. The female coupler features an internal decompression solution (*Patent pending*) that enables the coupler to always be depressurized when disconnected, whilst the male coupler has built-in connect under pressure functionality.